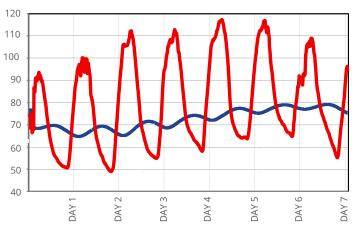

## The QFoil® Difference

Actual data of temperature fluctuations on goods protected by QFoil® in real world conditions\*.

\* Live test of miscellaneous confectionery product in dry trailer. Results will vary depending on specific circumstances. Consult a Q Products Expert for an accurate assessment of your shipping outlook.