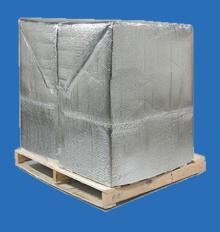

® is an economical and versatile material that can supply thermal insulation packaging for entire loads, pallets or for lining containers. This quality, tear and puncture-resistant material is available in precut sheets or a roll.

QFoil® Extreme - a thicker, more durable version that **our standard QFoil**® - is a cost-effective, versatile material that can supply thermal insulation for entire loads, pallets, and container linings.

- Lightweight and compact
- Economical
- · Reversible foil and white poly
- · Tear and puncture resistant

#### **Applications**



Intermodal/Ocean Container



**Full Truckload** 



Rail



Combo Loading





#### **Markets**



Food & Beverage



Pharmaceutical



Paint & Chemicals



Cosmetic



## **Product Options**

#### **Rolls**



#### **Pallets**



#### **Containers**



#### **Protection From**



#### Heat

Shields from solar radiation and protects against temperature spikes.



#### Freezing

Multi-layer protection keeps goods above freezing, even for extended periods.



#### Condensation

Breathable, to reduce the probability of condensation and damaged packaging.

### **Specifications**

Rolls 54" x 120'

72" x 120' 108" x 60'

Pallets 40" x 48" x 50" / 40" x 48" x 60"

40" x 48" x 72" / 40" x 48" x 80" 40" x 48" pad (bottom protection)

Container Sidewalls 54" x 60'

95" x 30'

Container Top 60' x 108" (2 pieces 30' x 108")

## The QFoil® Difference

Actual data of temperature fluctuations on goods protected by QFoil® in real world conditions\*.









\* Live test of miscellaneous confectionery product in dry trailer. Res