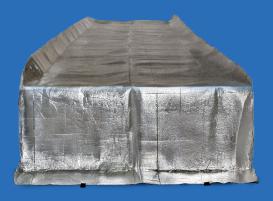

versatile material that can supply thermal insulation packaging for entire loads, pallets or for lining containers. This quality, tear and puncture-resistant material is available in precut sheets or a roll.

QFoil® Extreme - a thicker, more durable version that **our standard QFoil**® - is a cost-effective, versatile material that can supply thermal insulation for entire loads, pallets, and container linings.

- Lightweight and compact
- Economical
- · Reversible foil and white poly
- · Tear and puncture resistant

#### **Applications**



Intermodal/Ocean Container



**Full Truckload** 



Rail



Combo Loading





#### **Markets**



Food & Beverage



Pharmaceutical



Paint & Chemicals



Cosmetic



## **Product Options**

#### **Rolls**



#### **Pallets**



#### **Containers**



#### **Protection From**



#### Heat

Shields from solar radiation and protects against temperature spikes.



#### Freezing

Multi-layer protection keeps goods above freezing, even for extended periods.



#### Condensation

Breathable, to reduce the probability of condensation and damaged packaging.

### **Specifications**

Rolls 54" x 120'

72" x 120' 108" x 60'

Pallets 40" x 48" x 50" / 40" x 48" x 60"

40" x 48" x 72" / 40" x 48" x 80" 40" x 48" pad (bottom protection)

Container Sidewalls 54" x 60'

95" x 30'

Container Top 60' x 108" (2 pieces 30' x 108")

## The QFoil® Difference

Actual data of temperature fluctuations on goods protected by QFoil® in real world conditions\*.









\* Live test of miscellaneous confectionery product in dry trailer. Results will vary dependin