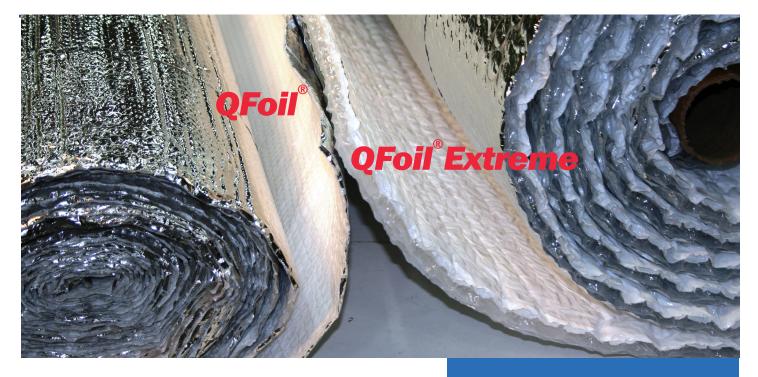

# **QFoil®/ QFoil® Extreme**

QFoil® is an economical and versatile material that can supply thermal insulation packaging for entire loads, pallets or for lining containers. This quality, tear and puncture-resistant material is available in precut sheets or a roll.

QFoil® Extreme - a thicker, more durable version that **our standard QFoil**® - is a cost-effective, versatile material that can supply thermal insulation for entire loads, pallets, and container linings.