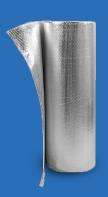

il® Extreme**

QFoil® is an economical and versatile material that can supply thermal insulation packaging for entire loads, pallets or for lining containers. This quality, tear and puncture-resistant material is available in precut sheets or a roll.

QFoil® Extreme - a thicker, more durable version that **our standard QFoil**® - is a cost-effective, versatile material that can supply thermal insulation for entire loads, pallets, and container linings.

- Lightweight and compact
- Economical
- · Reversible foil and white poly
- · Tear and puncture resistant

#### **Applications**



Intermodal/Ocean Container



**Full Truckload** 



Rail



Combo Loading





#### **Markets**



Food & Beverage



Pharmaceutical



Paint & Chemicals



Cosmetic



## **Product Options**

#### **Rolls**



#### **Pallets**



#### **Containers**



#### **Protection From**



#### Heat

Shields from solar radiation and protects against temperature spikes.



#### Freezing

Multi-layer protection keeps goods above freezing, even for extended periods.



#### Condensation

Breathable, to reduce the probability of condensation and damaged packaging.

### **Specifications**

Rolls 54" x 120'

72" x 120' 108" x 60'

Pallets 40" x 48" x 50" / 40" x 48" x 60"

40" x 48" x 72" / 40" x 48" x 80" 40" x 48" pad (bottom protection)

Container Sidewalls 54" x 60'

95" x 30'

Container Top 60' x 108" (2 pieces 30' x 108")

## The QFoil® Difference

Actual data of temperature fluctuations on goods protected by QFoil® in real world conditions\*.









\* Live test of miscellaneous confectionery product